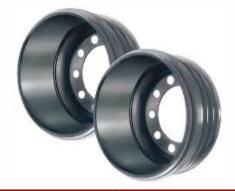

| Part Number      | Description                                 | Sell Price |
|------------------|---------------------------------------------|------------|
| 53-123537-002-AR | Meritor – Steel Brake Drum (Same as 89996B) | \$165.00   |