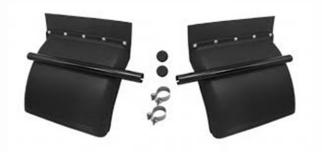

| Part Number | Description                          | Sell Price |
|-------------|--------------------------------------|------------|
| PS211PA2-LT | Poly Quarter Fender - Standard Mount | \$69.99    |