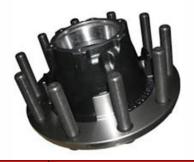

## **April Sales Flyer**

| Part Number | Description                                         | Sell Price |
|-------------|-----------------------------------------------------|------------|
| 2023BS5T-HD | Trailer Hub - 10 Hole, Hub Piloted w/ Races & Studs | \$155.00   |