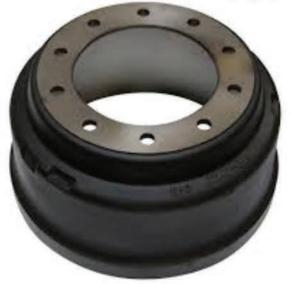

## **KIC BRAKE DRUM**

| Part<br>Number | Description         | Cross Reference | Reg. Price \$ | Sale \$ |
|----------------|---------------------|-----------------|---------------|---------|
| 60000-018      | 16.5 x 7 Brake Drum | 66864B or 3600A | \$79.99       | \$59.99 |